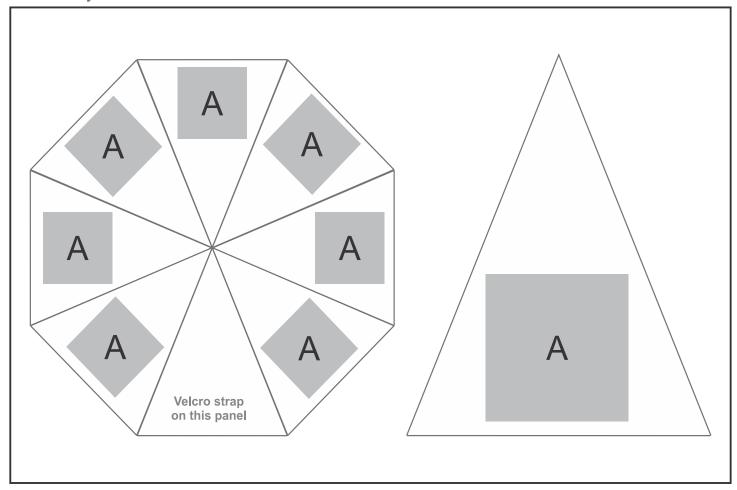

## **Need to know:**

- Includes 1-Colour, 1-Position Screen Print (setup fee applies)
- Branding can be done on 7 panels
- NO Solid Blocks for screen
- Sublimation on WHITE only

## **Branding Options:**

| Position | Branding Method (Branding Code)                  | No. of Colours | Dimension               |
|----------|--------------------------------------------------|----------------|-------------------------|
| А        | Screen Print (SC)                                | 1 Colour       | 200mm wide x 200mm high |
| А        | Sublimation (SUB-C)                              | Full Colour    | 200mm wide x 200mm high |
| А        | Digital Direct Transfer on Umbrellas (DDT-1-UMB) | Full Colour    | 200mm wide x 200mm high |